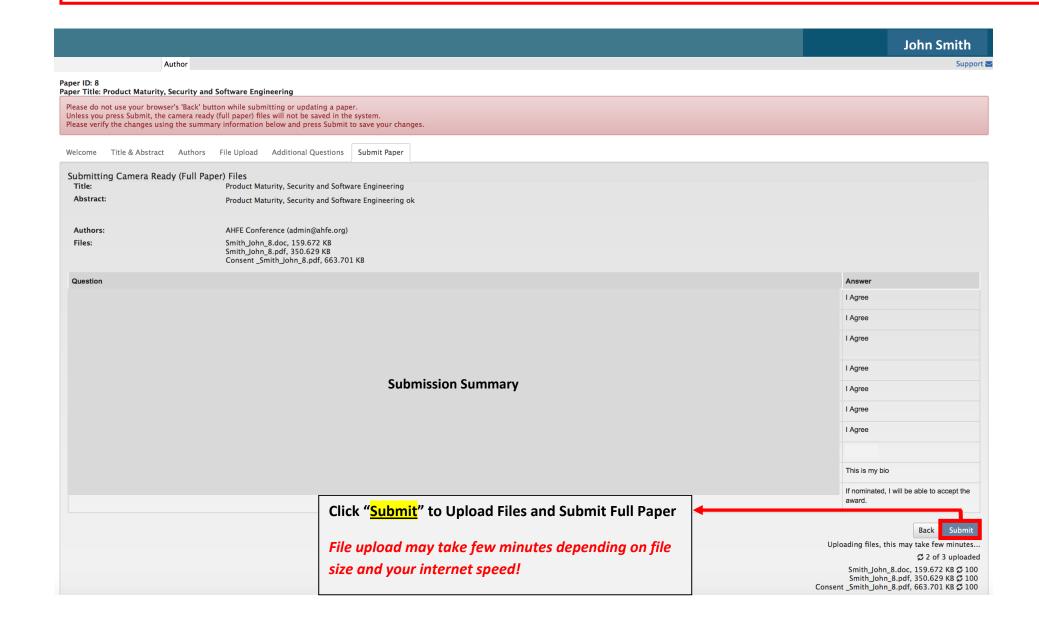

Please upload/submit your Camera Ready formatted paper (recommended page size of full papers is 6 pages and a maximum of 10 pages) in the IHIET Submission system (<a href="https://www.ihietai-cms.org">https://www.ihietai-cms.org</a>). Questions? Please contact Administrator <a href="mailto:admin@ihiet-ai.org">admin@ihiet-ai.org</a>