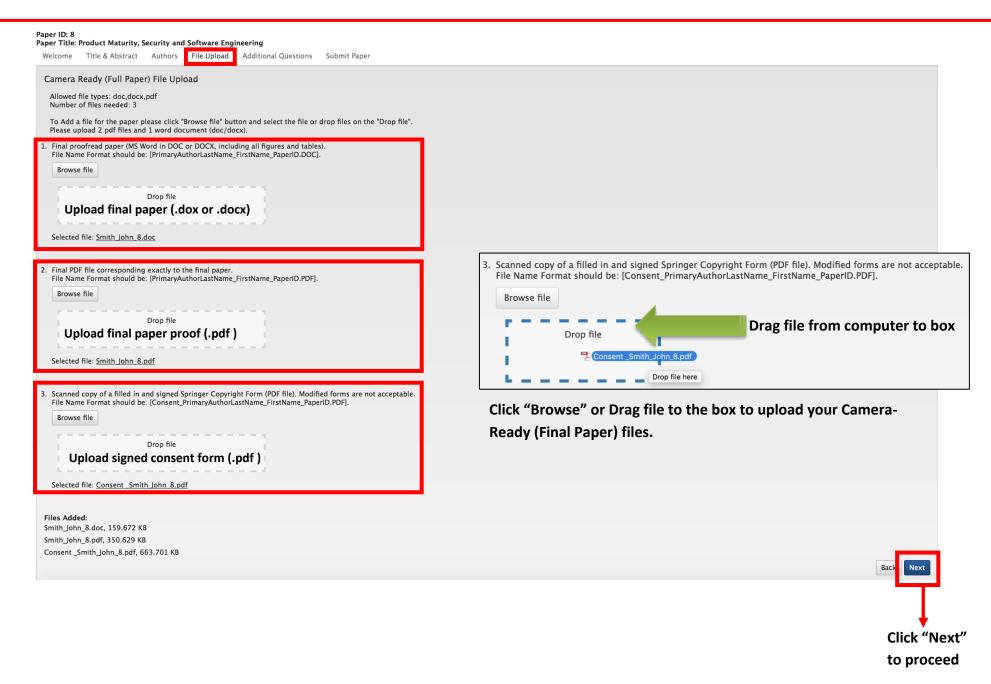

Please upload/submit your Camera Ready formatted paper (recommended page size of full papers is 6 pages and a maximum of 10 pages) in the IHIET Submission system (<a href="https://www.ihietai-cms.org">https://www.ihietai-cms.org</a>). Questions? Please contact Administrator <a href="mailto:admin@ihiet-ai.org">admin@ihiet-ai.org</a>

Please upload/submit your Camera Ready formatted paper (recommended page size of full papers is 6 pages and a maximum of 8 pages) in the IHIET Submission system (<a href="https://www.ihietai-cms.org">https://www.ihietai-cms.org</a>). Questions? Please contact Administrator <a href="mailto:admin@ihiet-ai.org">admin@ihiet-ai.org</a>

Please upload/submit your Camera Ready formatted paper (recommended page size of full papers is 6 pages and a maximum of 8 pages) in the IHIET Submission system (https://www.ihietai-cms.org). Questions? Please contact Administrator admin@ihiet-ai.org

Please upload/submit your Camera Ready formatted paper (recommended page size of full papers is 6 pages and a maximum of 8 pages) in the IHIET Submission system (<a href="https://www.ihietai-cms.org">https://www.ihietai-cms.org</a>). Questions?

Please contact Administrator admin@ihiet-ai.org