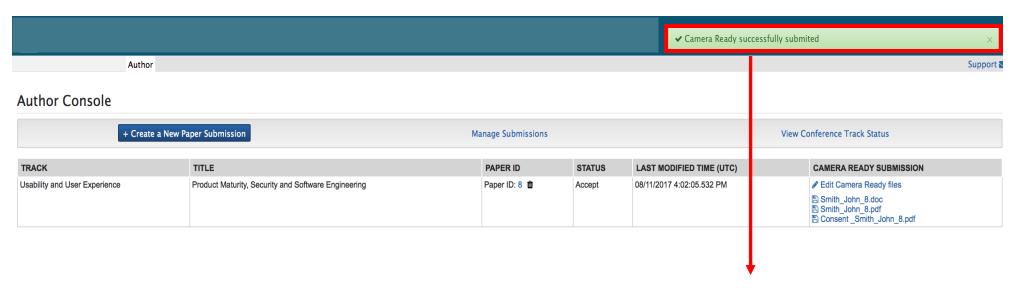

papers is 6 pages and a maximum of 8 pages) in the IHIET Submission system (<a href="https://www.ihietai-cms.org">https://www.ihietai-cms.org</a>). Questions? Please contact Administrator <a href="mailto:admin@ihiet-ai.org">admin@ihiet-ai.org</a>



Please upload/submit your Camera Ready formatted paper (recommended page size of full papers is 6 pages and a maximum of 8 pages) in the IHIET Submission system (https://www.ihietai-cms.org). Questions? Please contact Administrator admin@ihiet-ai.org



Please upload/submit your Camera Ready formatted paper (recommended page size of full papers is 6 pages and a maximum of 8 pages) in the IHIET Submission system (<a href="https://www.ihietai-cms.org">https://www.ihietai-cms.org</a>). Questions?

Please contact Administrator admin@ihiet-ai.org



## Camera Ready (Full Paper) Submission Confirmation Message!

## How Can I find my Paper ID?

If you have submitted an abstract through the system before then Log in to: (<a href="https://www.ihietai-cms.org">https://www.ihietai-cms.org</a>) to find your submission "Paper ID"

If you haven't submitted an abstract through the system or assigned a Paper ID previously then after you log in select "Create a new Paper Submission" to obtain a Paper ID.