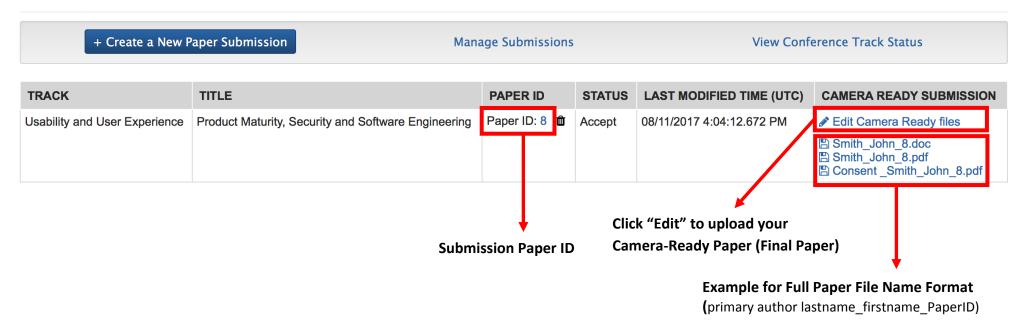

## How Can I find my Paper ID?

If you have submitted an abstract through the system before then Log in to: (https://www.ihietai-cms.org) to find your submission "Paper ID"

If you haven't submitted an abstract through the system or assigned a Paper ID previously then after you log in select "Create a new Paper Submission" to obtain a Paper ID.

## How Can I find my Paper ID?

If you have submitted an abstract through the system before then Log in to: (<a href="https://www.ihietai-cms.org">https://www.ihietai-cms.org</a>) to find your submission "Paper ID"

If you haven't submitted an abstract through the system or assigned a Paper ID previously then after you log in select "Create a new Paper Submission" to obtain a Paper ID.